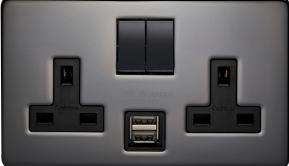

## List No. 7316USB/BKN/D SCREWLESS LOW PROFILE DECORATIVE

13A 2 Gang Double Pole Switched Socket With 2 USB s (Total 2.1A) Black Nickel Finish

- Screwless Plate
- 2.1A Dual Shared USB Output
- 5V USB Output